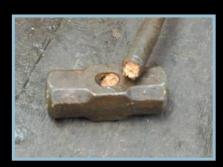

#### It's Still Happening...Real Incidents

LTI = Lost Time Incident / DAFWC = Days Away From Work Case

Do you think this will kill if dropped from 10m?