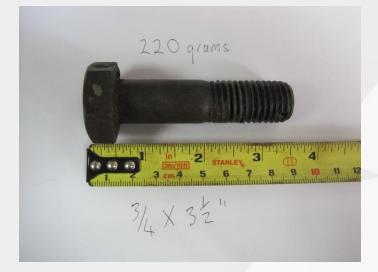

#### It's Still Happening...Real Incidents

LTI = Lost Time Incident / DAFWC = Days Away From Work Case

Do you think this will kill if dropped from 10m?