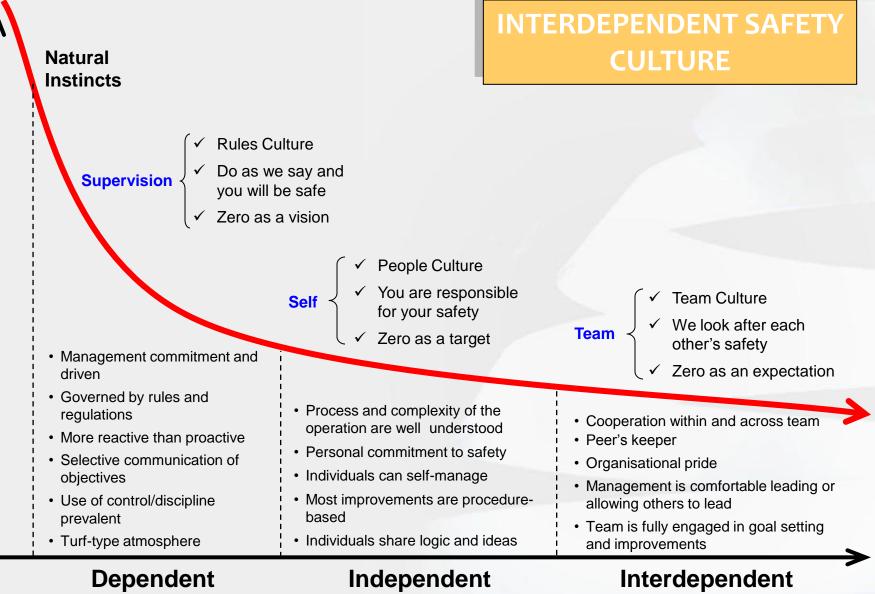

Bradley Curve - copyright DuPont deNemours

Injury Rate

#### "Interdependent Safety Culture"

- Assign specific focus groups to work each key issue to its conclusion as an effective deliverable product.
- Meet regularly to review progress, share best practice and lessons learned, prioritise focus areas and present new technologies / services.
- DROPS Work Group members all participate, contribute and help drive the direction and deliverables of the Campaign. Each brings their own organisation's influence and concerns to DROPS.