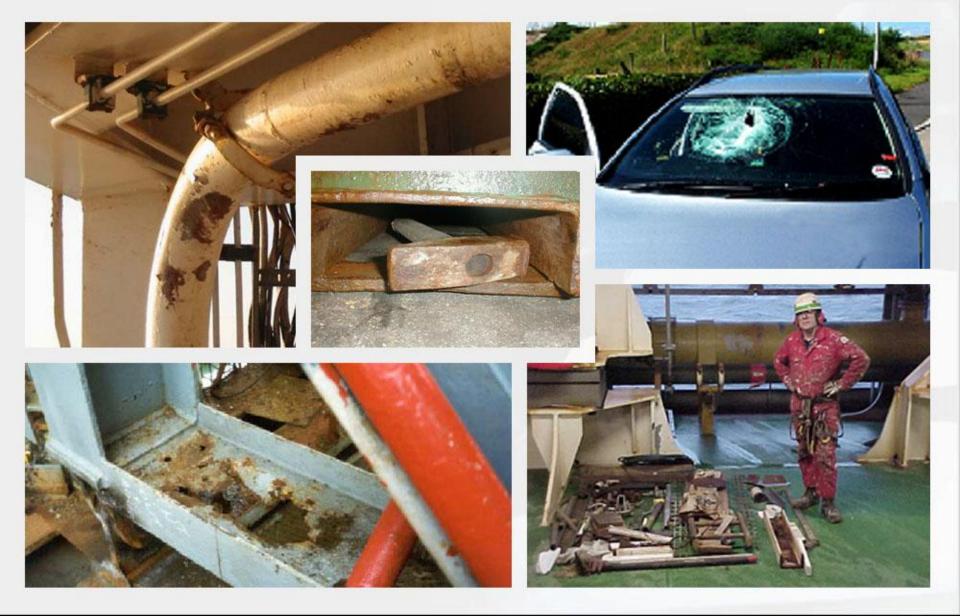

It's Still Happening...Real Incidents

MANR

TABLE 1. Number and rate' of tital injuries among oil and gas TABLE 1. Number and new or train to maker of drawing and estraction workers and average number of drawing and workney has 1 by year — United States, 1990-2006<sup>1</sup>

It's Still Happening...Real Incidents

Vol \$77No.36

Finant

01.03100

200.43 (5)

Feld Oce

500 K Th

which and