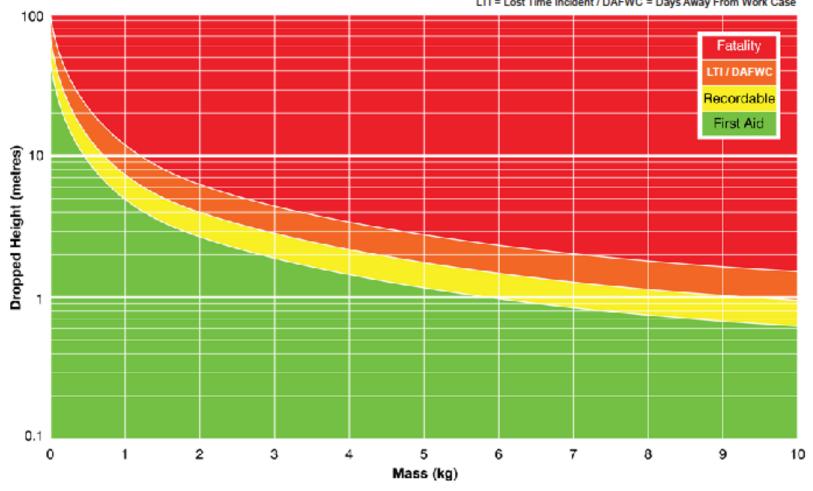

#### It's Still Happening...Real Incidents

LTI = Lost Time Incident / DAFWC = Days Away From Work Case

Do you think this will kill if dropped from 10m?