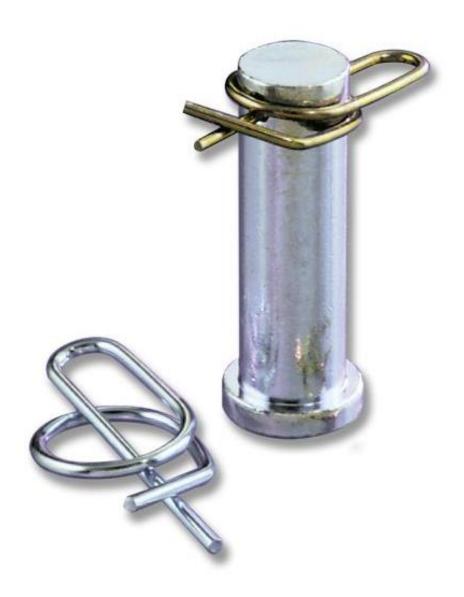

### DROPPED OBJECT

Reporting & application review

22.08.2016





#### Agenda

- DROPS REPORTING
  - Trend in Customer Reports
  - Reported Dropped Object Structure

- SPLIT PIN APPLICATIONS AND ALTERNATIVES
  - Split pins application examples
  - Alternatives for frequent use

©2016 NOV | Proprietary and confidential.

Reporting & application review- 22/08/16

## REPORTING



#### **DROPS REPORTING**





## INCIDENT PERCENTAGE SPLIT PER PRODUCT GROUP



# SPLIT PIN APPLICATIONS AND ALTERNATIVES





©2016 NOV | Proprietary and confidential.

Reporting & application review- 22/08/16 |







#### **SPLIT PIN ALTERNATIVES**



#### **SPLIT PIN ALTERNATIVES**



#### SPLIT PIN — EASY TO SUBSTITUTE?





#### **COTTER RING**



#### **COTTER RING-NOV KIT**

















#### **BALL LOCK PIN**



# BALL LOCK PIN – EXAMPLE OF (POSSIBLE) APPLICATION







©2016 NOV | Proprietary and confidential.

# BALL LOCK PIN – EXAMPLE OF (POSSIBLE) APPLICATION





## QUESTIONS & COMMENTS





Łukasz Szadkowski lukasz.szadkowski@nov.com DROPSteam@nov.com