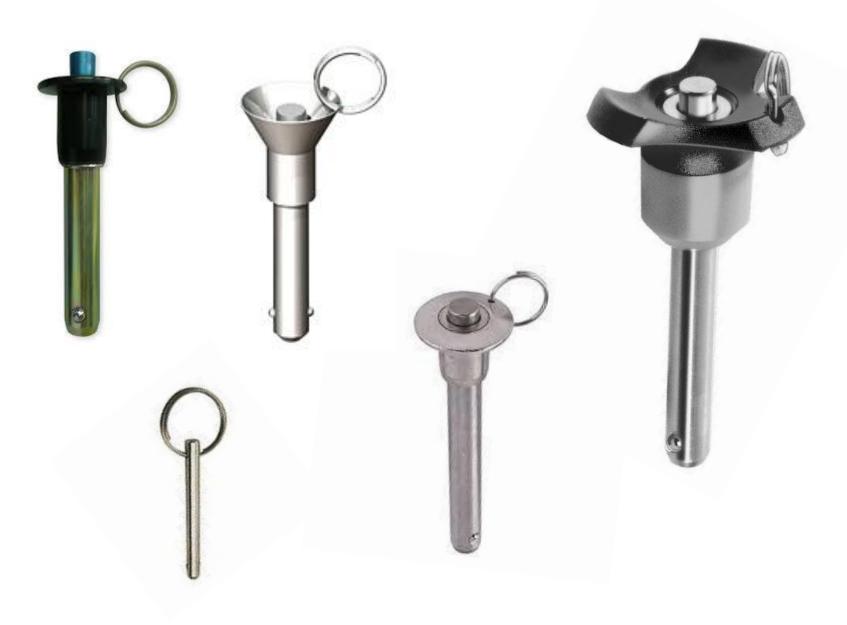

PED OBJECT

Reporting & application review

22.08.2016





#### Agenda

- DROPS REPORTING
  - Trend in Customer Reports
  - Reported Dropped Object Structure

- SPLIT PIN APPLICATIONS AND ALTERNATIVES
  - Split pins application examples
  - Alternatives for frequent use

©2016 NOV | Proprietary and confidential.

Reporting & application review- 22/08/16

## REPORTING



#### **DROPS REPORTING**





## INCIDENT PERCENTAGE SPLIT PER PRODUCT GROUP



# SPLIT PIN APPLICATIONS AND ALTERNATIVES





©2016 NOV | Proprietary and confidential.

Reporting & application review- 22/08/16 |







#### **SPLIT PIN ALTERNATIVES**



#### **SPLIT PIN ALTERNATIVES**



#### SPLIT PIN — EASY TO SUBSTITUTE?





#### **COTTER RING**



#### **COTTER RING-NOV KIT**

















#### **BALL LOCK PIN**



# BALL LOCK PIN – EXAMPLE OF (POSSIBLE) APPLICATION







©2016 NOV | Proprietary and confidential.

# BALL LOCK PIN – EXAMPLE OF (POSSIBLE) APPLICATION





## QUESTIONS & COMMENTS





Łukasz Szadkowski lukasz.szadkowski@nov.com DROPSteam@nov.com