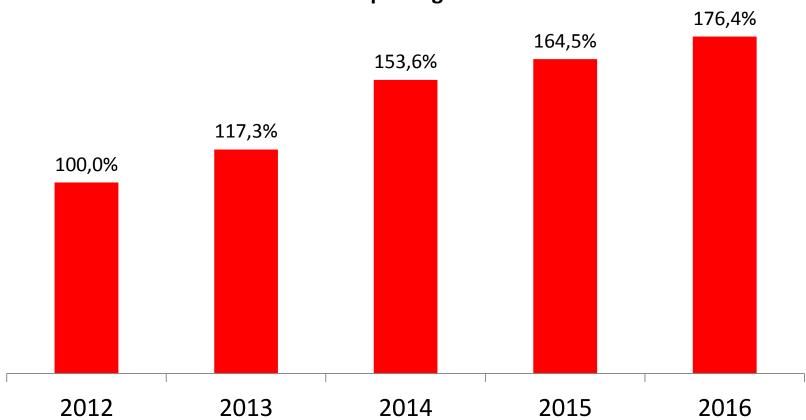

### DROPPED OBJECT

Reporting & application review

22.08.2016





#### Agenda

- DROPS REPORTING
  - Trend in Customer Reports
  - Reported Dropped Object Structure

- SPLIT PIN APPLICATIONS AND ALTERNATIVES
  - Split pins application examples
  - Alternatives for frequent use

©2016 NOV | Proprietary and confidential.

Reporting & application review- 22/08/16

## REPORTING



#### **DROPS REPORTING**





## INCIDENT PERCENTAGE SPLIT PER PRODUCT GROUP



# SPLIT PIN APPLICATIONS AND ALTERNATIVES





©2016 NOV | Proprietary and confidential.

Reporting & application review- 22/08/16 |







#### **SPLIT PIN ALTERNATIVES**



#### **SPLIT PIN ALTERNATIVES**



#### SPLIT PIN — EASY TO SUBSTITUTE?





#### **COTTER RING**



#### **COTTER RING-NOV KIT**

















#### **BALL LOCK PIN**



# BALL LOCK PIN – EXAMPLE OF (POSSIBLE) APPLICATION







©2016 NOV | Proprietary and confidential.

# BALL LOCK PIN – EXAMPLE OF (POSSIBLE) APPLICATION





## QUESTIONS & COMMENTS





Łukasz Szadkowski lukasz.szadkowski@nov.com DROPSteam@nov.com