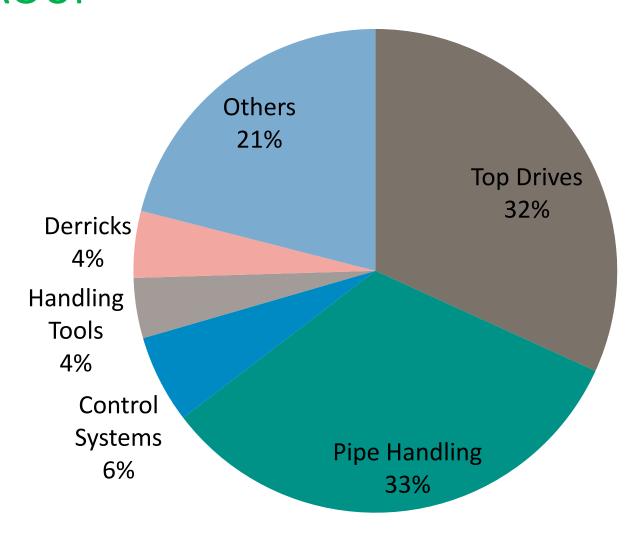

### DROPPED OBJECT

Reporting & application review

22.08.2016





#### Agenda

- DROPS REPORTING
  - Trend in Customer Reports
  - Reported Dropped Object Structure

- SPLIT PIN APPLICATIONS AND ALTERNATIVES
  - Split pins application examples
  - Alternatives for frequent use

©2016 NOV | Proprietary and confidential.

Reporting & application review- 22/08/16

## REPORTING



#### **DROPS REPORTING**





## INCIDENT PERCENTAGE SPLIT PER PRODUCT GROUP



# SPLIT PIN APPLICATIONS AND ALTERNATIVES





©2016 NOV | Proprietary and confidential.

Reporting & application review- 22/08/16 |







#### **SPLIT PIN ALTERNATIVES**



#### **SPLIT PIN ALTERNATIVES**



#### SPLIT PIN — EASY TO SUBSTITUTE?





#### **COTTER RING**



#### **COTTER RING-NOV KIT**

















#### **BALL LOCK PIN**



# BALL LOCK PIN – EXAMPLE OF (POSSIBLE) APPLICATION







©2016 NOV | Proprietary and confidential.

# BALL LOCK PIN – EXAMPLE OF (POSSIBLE) APPLICATION





## QUESTIONS & COMMENTS





Łukasz Szadkowski lukasz.szadkowski@nov.com DROPSteam@nov.com