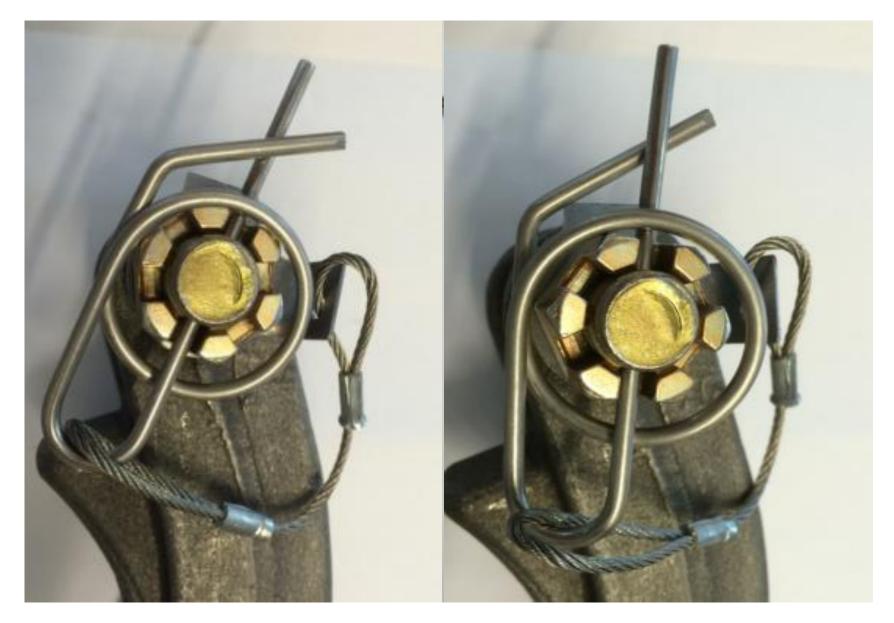

### DROPPED OBJECT

Reporting & application review

22.08.2016





#### Agenda

- DROPS REPORTING
  - Trend in Customer Reports
  - Reported Dropped Object Structure

- SPLIT PIN APPLICATIONS AND ALTERNATIVES
  - Split pins application examples
  - Alternatives for frequent use

©2016 NOV | Proprietary and confidential.

Reporting & application review- 22/08/16

## REPORTING



#### **DROPS REPORTING**





## INCIDENT PERCENTAGE SPLIT PER PRODUCT GROUP



# SPLIT PIN APPLICATIONS AND ALTERNATIVES





©2016 NOV | Proprietary and confidential.

Reporting & application review- 22/08/16 |







#### **SPLIT PIN ALTERNATIVES**



#### **SPLIT PIN ALTERNATIVES**



#### SPLIT PIN — EASY TO SUBSTITUTE?





#### **COTTER RING**



#### **COTTER RING-NOV KIT**

















#### **BALL LOCK PIN**



# BALL LOCK PIN – EXAMPLE OF (POSSIBLE) APPLICATION







©2016 NOV | Proprietary and confidential.

# BALL LOCK PIN – EXAMPLE OF (POSSIBLE) APPLICATION





## QUESTIONS & COMMENTS





Łukasz Szadkowski lukasz.szadkowski@nov.com DROPSteam@nov.com