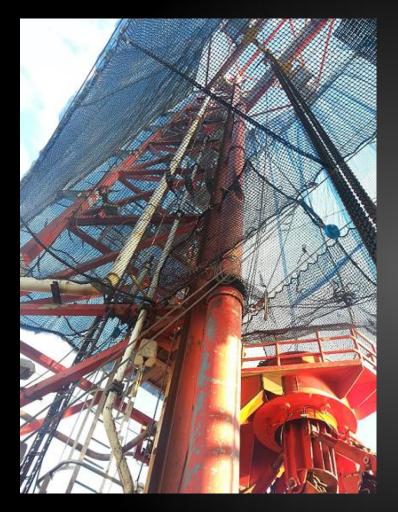

### What is Safeworkzone?

Safeworkzone is a sealed barrier system which provides certified safe work areas using horizontal and vertical installations. It provides protection from dropped objects and allows work to be carried out at multiple levels and progress through challenging weather conditions.

#### Riser Setback, Fingerboard, Horisontalt over drillfloor