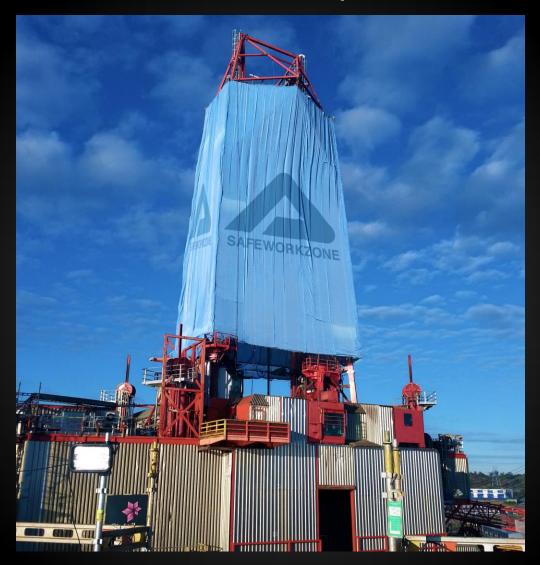

### What is Safeworkzone?

Safeworkzone is a sealed barrier system which provides certified safe work areas using horizontal and vertical installations. It provides protection from dropped objects and allows work to be carried out at multiple levels and progress through challenging weather conditions.

#### Riser Setback, Fingerboard, Horisontalt over drillfloor