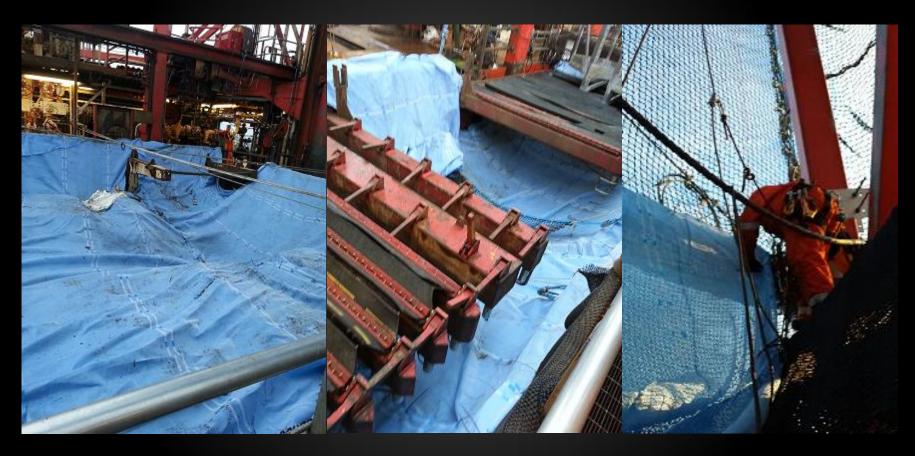

### What is Safeworkzone?

Safeworkzone is a sealed barrier system which provides certified safe work areas using horizontal and vertical installations. It provides protection from dropped objects and allows work to be carried out at multiple levels and progress through challenging weather conditions.

Safeworkzone saves time through faster installation, reduced storage space requirements and lower transport costs.

#### Riser Setback, Fingerboard, Horisontalt over drillfloor