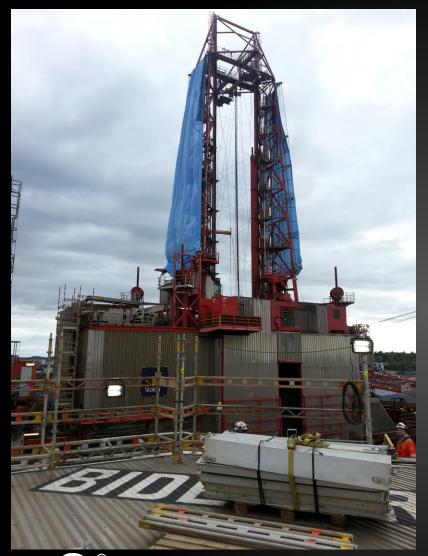

# **Bideford** Dolphin

#### Riser Setback, Fingerboard, Horisontalt over drillfloor