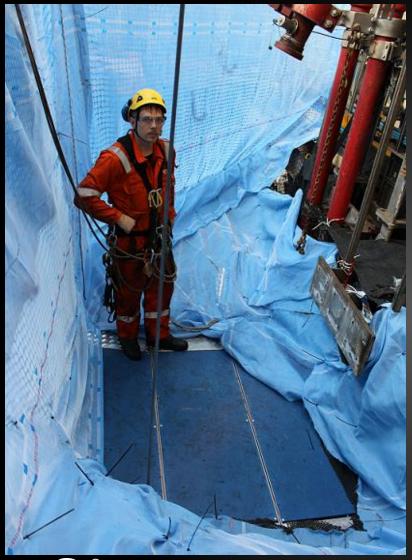

### What is Safeworkzone?

Safeworkzone is a sealed barrier system which provides certified safe work areas using horizontal and vertical installations. It provides protection from dropped objects and allows work to be carried out at multiple levels and progress through challenging weather conditions.

#### **Specialist Training**

Safety of personnel is a top priority

We provide training and simulation of the projects for our personnel to practice on promoting security in any situation they enter.

Our training department tests and prepares our personnel for challenges they may face on site .