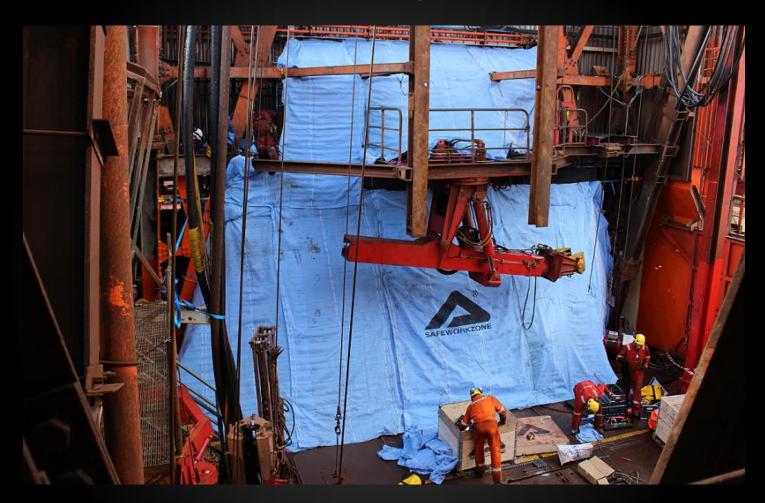

### What is Safeworkzone?

Safeworkzone is a sealed barrier system which provides certified safe work areas using horizontal and vertical installations. It provides protection from dropped objects and allows work to be carried out at multiple levels and progress through challenging weather conditions.

- Enables a safe work zone to be documented
- RFID control system for each item during certification, logistics and project management.
- Daily inspections of the installed system according to control procedures are carried out by certified personnel.
- Creates a stable work pace which aids in establishing a safe economic progress plan
- Multi-skilled personell