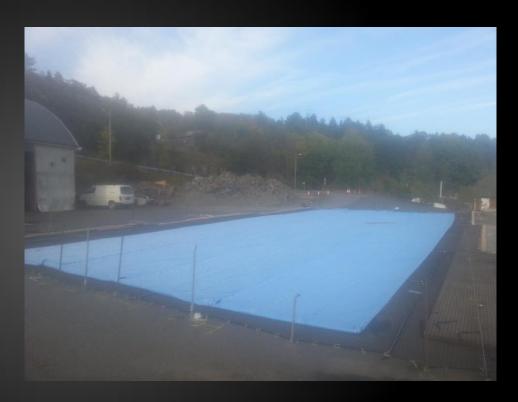

# Deep Sea Atlantic

## West Alpha

# **Bideford** Dolphin

#### Riser Setback, Fingerboard, Horisontalt over drillfloor