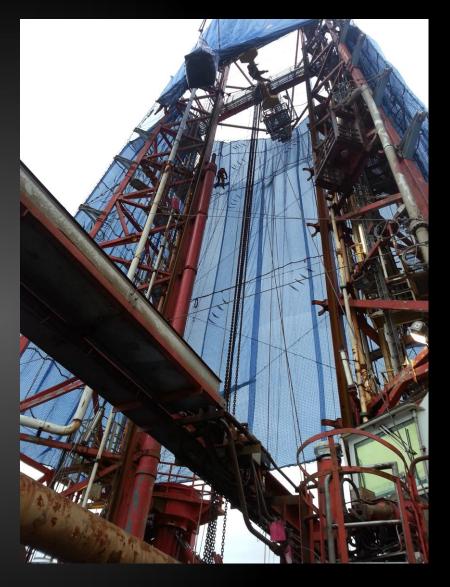

# **Bideford** Dolphin

#### Riser Setback, Fingerboard, Horisontalt over drillfloor