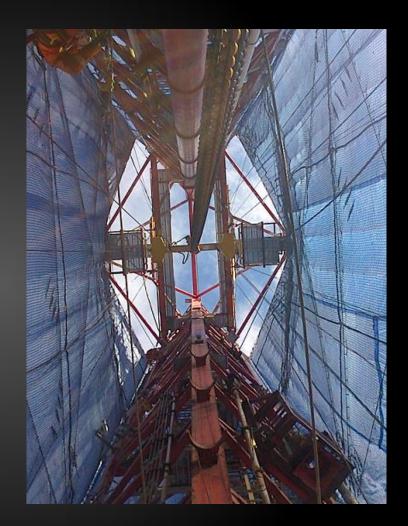

### What is Safeworkzone?

Safeworkzone is a sealed barrier system which provides certified safe work areas using horizontal and vertical installations. It provides protection from dropped objects and allows work to be carried out at multiple levels and progress through challenging weather conditions.

#### Riser Setback, Fingerboard, Horisontalt over drillfloor