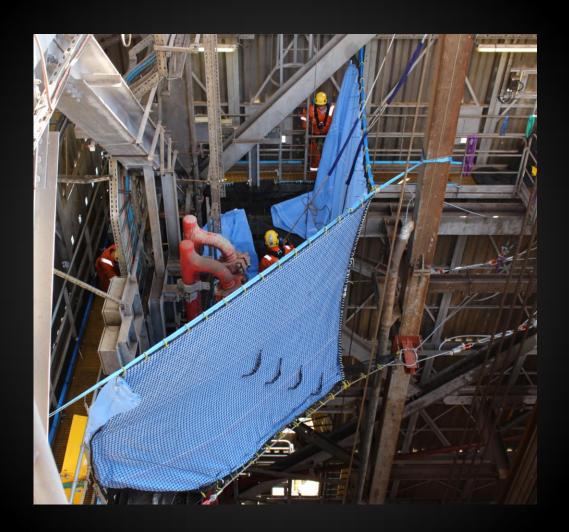

### What is Safeworkzone?

Safeworkzone is a sealed barrier system which provides certified safe work areas using horizontal and vertical installations. It provides protection from dropped objects and allows work to be carried out at multiple levels and progress through challenging weather conditions.

Safeworkzone saves time through faster installation, reduced storage space requirements and lower transport costs.

#### Riser Setback, Fingerboard, Horisontalt over drillfloor