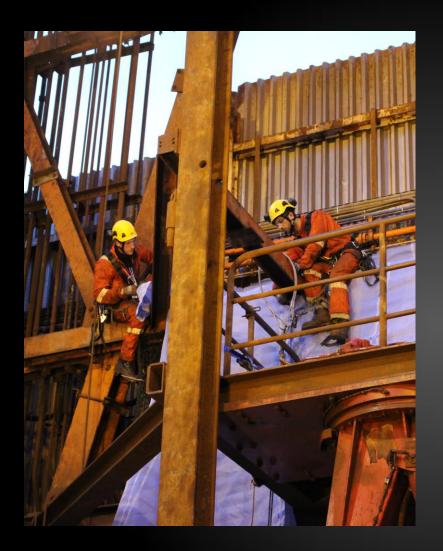

### What is Safeworkzone?

Safeworkzone is a sealed barrier system which provides certified safe work areas using horizontal and vertical installations. It provides protection from dropped objects and allows work to be carried out at multiple levels and progress through challenging weather conditions.

- Enables a safe work zone to be documented
- RFID control system for each item during certification, logistics and project management.
- Daily inspections of the installed system according to control procedures are carried out by certified personnel.
- Creates a stable work pace which aids in establishing a safe economic progress plan
- Multi-skilled personell

Safeworkzone saves time through faster installation, reduced storage space requirements and lower transport costs.