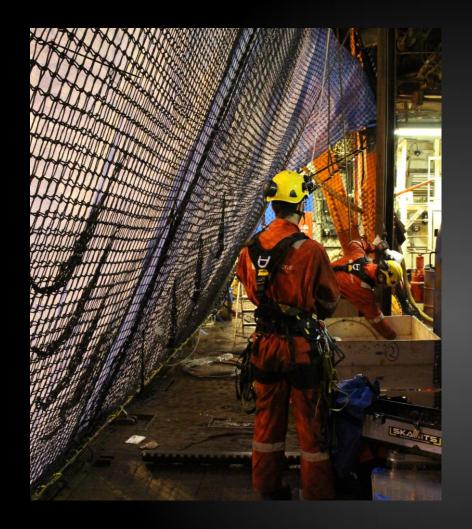

#### **Specialist Training**

Safety of personnel is a top priority

We provide training and simulation of the projects for our personnel to practice on promoting security in any situation they enter.

Our training department tests and prepares our personnel for challenges they may face on site .

#### Preparation and Engineering

# Preparation and Engineering