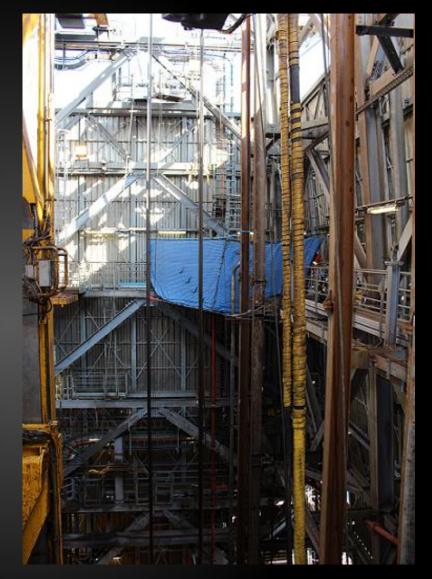

### What is Safeworkzone?

Safeworkzone is a sealed barrier system which provides certified safe work areas using horizontal and vertical installations. It provides protection from dropped objects and allows work to be carried out at multiple levels and progress through challenging weather conditions.

#### Riser Setback, Fingerboard, Horisontalt over drillfloor