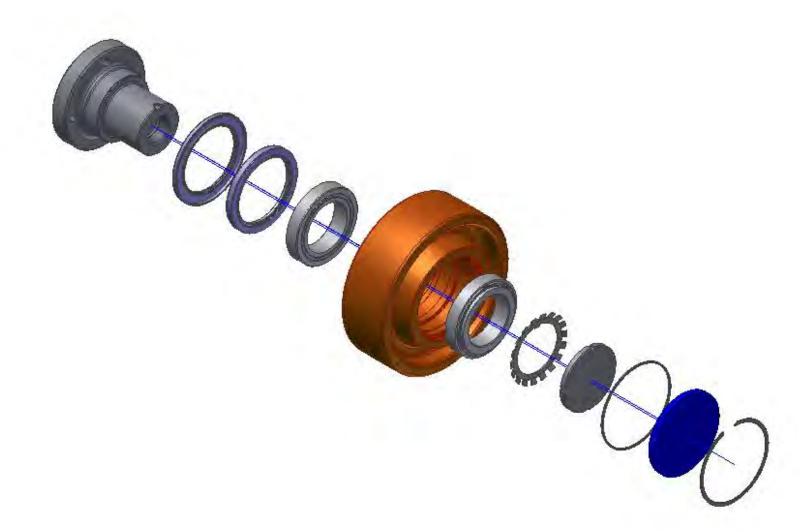

# What is a dropped object for NOV DROPs?

- Part of machinery/equipment detached/separated and dropped or launched from original mounted position.
- Uncontrolled and unplanned release of stored energy