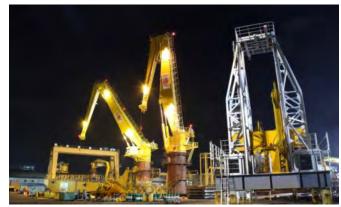

requiring medical care (first aid, non-recordable),
- injury requiring medical care (recordable),
- fatality,
- damage to the environment.

# What is a dropped object for NOV DROPs?

- Part of machinery/equipment detached/separated and dropped or launched from original mounted position.
- Uncontrolled and unplanned release of stored energy













#### Incidents in numbers

#### REGISTERED DROPPED OBJECT INCIDENTS









#### Average number of DROPS incidents per month:

• 2012 9,2

• 2013 10,5

2014 12,0

#### Reasons:

- Increase number of equipment in operation
- Internal Dropped Object focus (NOV)
- High Customers focus on DROPS
- Growing industry awareness







#### **LESSONS LEARNED:**

- HPS DOLLY TRACK ROLLERS
- BRIDGE RACKER TACHO
- CRANE BOOM REST
- INSTALLATION





































































































































#### **CRANE BOOM REST**















## **CRANE BOOM REST**











# **CRANE BOOM REST**















# **INSTALATION**

















# **INSTALATION**













## **INSTALATION**







Lukasz Szadkowski NOV DROPS GROUP

<u>lukasz.szadkowski@nov.com</u> <u>RS-NOR-DROPSteam@nov.com</u>