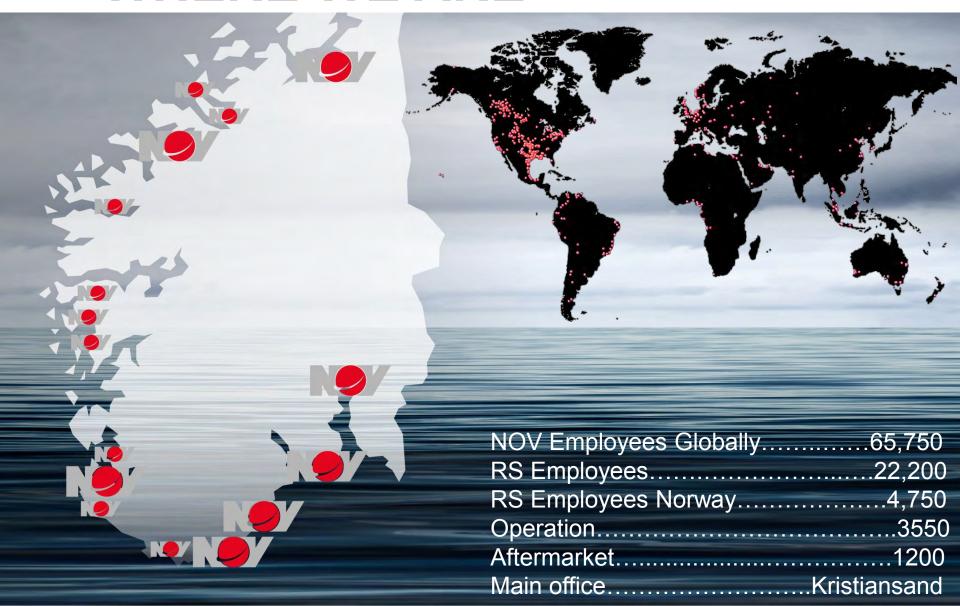

# WHERE WE ARE

## **NOV Global business units**

NOV's vast operations are divided into three financial reporting segments