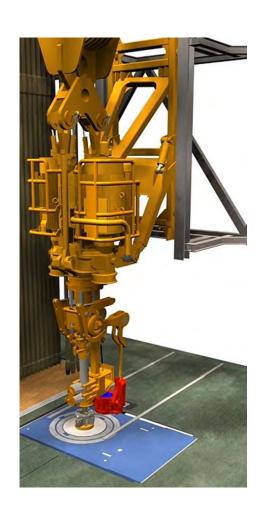

ng medical care (first aid, non-recordable),
- injury requiring medical care (recordable),
- fatality,
- damage to the environment.

# What is a dropped object for NOV DROPs?

- Part of machinery/equipment detached/separated and dropped or launched from original mounted position.
- Uncontrolled and unplanned release of stored energy













#### Incidents in numbers

#### REGISTERED DROPPED OBJECT INCIDENTS









#### Average number of DROPS incidents per month:

• 2012 9,2

• 2013 10,5

2014 12,0

#### Reasons:

- Increase number of equipment in operation
- Internal Dropped Object focus (NOV)
- High Customers focus on DROPS
- Growing industry awareness







#### **LESSONS LEARNED:**

- HPS DOLLY TRACK ROLLERS
- BRIDGE RACKER TACHO
- CRANE BOOM REST
- INSTALLATION





































































































































#### **CRANE BOOM REST**















## **CRANE BOOM REST**











# **CRANE BOOM REST**















# **INSTALATION**

















# **INSTALATION**













## **INSTALATION**







Lukasz Szadkowski NOV DROPS GROUP

<u>lukasz.szadkowski@nov.com</u> <u>RS-NOR-DROPSteam@nov.com</u>