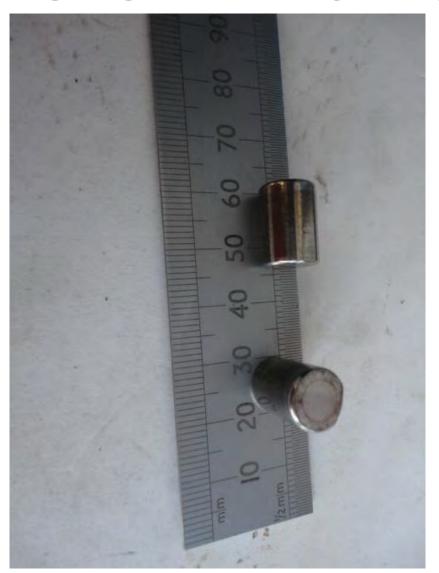

# What is a dropped object for NOV DROPs?

- Part of machinery/equipment detached/separated and dropped or launched from original mounted position.
- Uncontrolled and unplanned release of stored energy

#### **LESSONS LEARNED:**

- HPS DOLLY TRACK ROLLERS
- BRIDGE RACKER TACHO
- CRANE BOOM REST
- INSTALLATION

#### **CRANE BOOM REST**

## **CRANE BOOM REST**

# **CRANE BOOM REST**