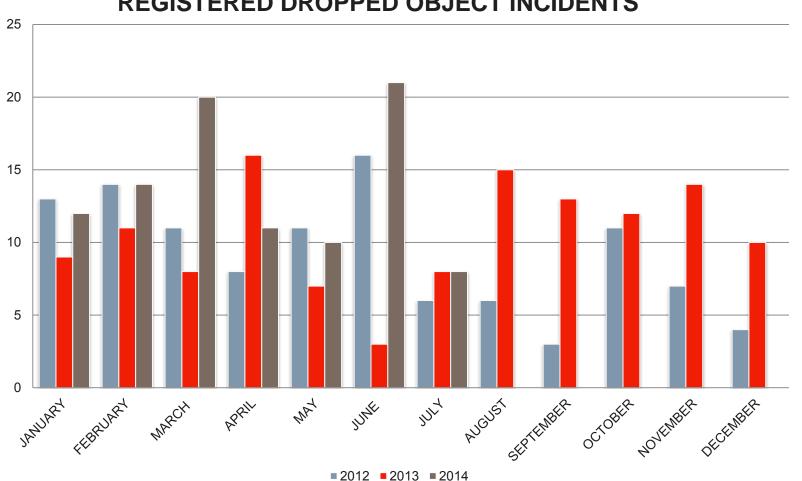

#### REGISTERED DROPPED OBJECT INCIDENTS

#### Average number of DROPS incidents per month:

• 2012 9,2

• 2013 10,5

2014 12,0