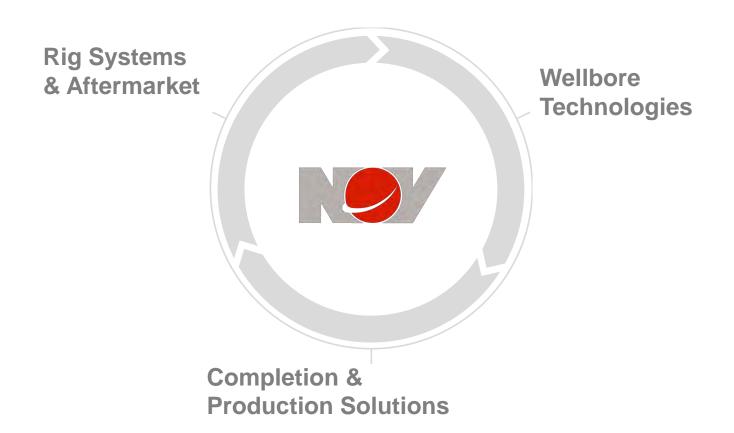

## **NOV Global business units**

NOV's vast operations are divided into three financial reporting segments