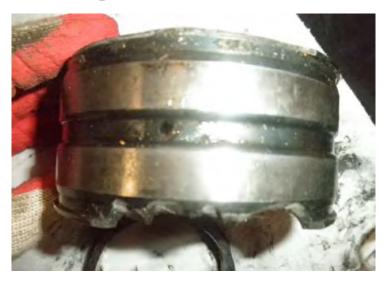

aid, non-recordable),
- injury requiring medical care (recordable),
- fatality,
- damage to the environment.

# What is a dropped object for NOV DROPs?

- Part of machinery/equipment detached/separated and dropped or launched from original mounted position.
- Uncontrolled and unplanned release of stored energy













#### Incidents in numbers

#### REGISTERED DROPPED OBJECT INCIDENTS









#### Average number of DROPS incidents per month:

• 2012 9,2

• 2013 10,5

2014 12,0

#### Reasons:

- Increase number of equipment in operation
- Internal Dropped Object focus (NOV)
- High Customers focus on DROPS
- Growing industry awareness







#### **LESSONS LEARNED:**

- HPS DOLLY TRACK ROLLERS
- BRIDGE RACKER TACHO
- CRANE BOOM REST
- INSTALLATION





































































































































#### **CRANE BOOM REST**















## **CRANE BOOM REST**











# **CRANE BOOM REST**















# **INSTALATION**

















# **INSTALATION**













## **INSTALATION**







Lukasz Szadkowski NOV DROPS GROUP

<u>lukasz.szadkowski@nov.com</u> <u>RS-NOR-DROPSteam@nov.com</u>