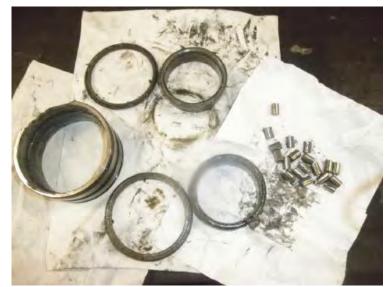

id, non-recordable),
- injury requiring medical care (recordable),
- fatality,
- damage to the environment.

# What is a dropped object for NOV DROPs?

- Part of machinery/equipment detached/separated and dropped or launched from original mounted position.
- Uncontrolled and unplanned release of stored energy













#### Incidents in numbers

#### REGISTERED DROPPED OBJECT INCIDENTS









#### Average number of DROPS incidents per month:

• 2012 9,2

• 2013 10,5

2014 12,0

#### Reasons:

- Increase number of equipment in operation
- Internal Dropped Object focus (NOV)
- High Customers focus on DROPS
- Growing industry awareness







#### **LESSONS LEARNED:**

- HPS DOLLY TRACK ROLLERS
- BRIDGE RACKER TACHO
- CRANE BOOM REST
- INSTALLATION





































































































































#### **CRANE BOOM REST**















## **CRANE BOOM REST**











# **CRANE BOOM REST**















# **INSTALATION**

















# **INSTALATION**













## **INSTALATION**







Lukasz Szadkowski NOV DROPS GROUP

<u>lukasz.szadkowski@nov.com</u> <u>RS-NOR-DROPSteam@nov.com</u>